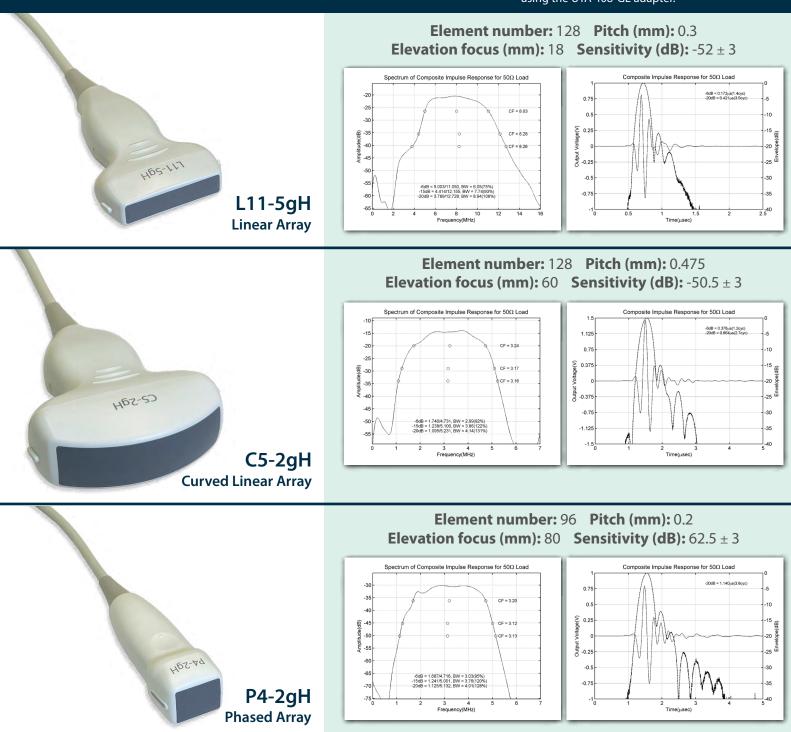

## Humanscan General Purpose Transducer Specifications L11-5gH, C5-2gH, P4-2gH

Compatible with all Standard Frequency and High Frequency configurations of Vantage<sup>™</sup> 256, Vantage 128, and Vantage 64 LE using the UTA 408-GE adapter.