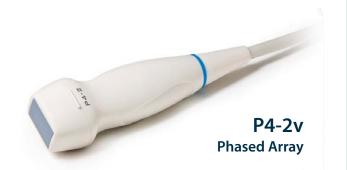

## Transducer Specifications L11-5v, C5-2v, P4-2v

Compatible with all Standard Frequency and High Frequency configurations of Vantage systems using the UTA 260-D, UTA 260-S, or the UTA 260-MUX adapters.