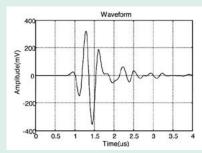

**Element number:** 128 **Pitch (mm):** 0.506–0.510 **Elevation focus (mm):** 50–70 **Sensitivity (dB):** -55.5 – -50.5

C5-2v

**Curved Linear Array** 

**Element number:** 64 **Pitch (mm):** 0.298–0.302 **Elevation focus (mm):** 50–70 **Sensitivity (dB):** -69 – -65