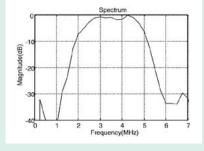

**Element number:** 128 **Pitch (mm):** 0.506–0.510 **Elevation focus (mm):** 50–70 **Sensitivity (dB):** -55.5 – -50.5

C5-2v

**Curved Linear Array** 

**Element number:** 64 **Pitch (mm):** 0.298–0.302 **Elevation focus (mm):** 50–70 **Sensitivity (dB):** -69 – -65