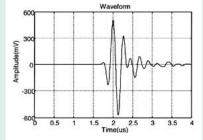

**Element number:** 128 **Pitch (mm):** 0.506–0.510 **Elevation focus (mm):** 50–70 **Sensitivity (dB):** -55.5 – -50.5

C5-2v

**Curved Linear Array** 

**Element number:** 64 **Pitch (mm):** 0.298–0.302 **Elevation focus (mm):** 50–70 **Sensitivity (dB):** -69 – -65