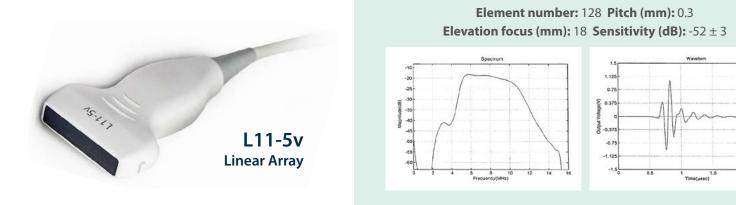

## Transducer Specifications L11-5v, C5-2v, P4-2v

Compatible with all Standard Frequency and High Frequency configurations of Vantage systems using the UTA 260-D, UTA 260-S, or the UTA 260-MUX adapters.

**Element number:** 128 **Pitch (mm):** 0.506–0.510 **Elevation focus (mm):** 50–70 **Sensitivity (dB):** -55.5 – -50.5

C5-2v

**Curved Linear Array** 

**Element number:** 64 **Pitch (mm):** 0.298–0.302 **Elevation focus (mm):** 50–70 **Sensitivity (dB):** -69 – -65