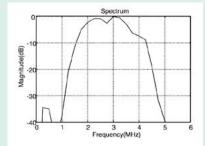

**Element number:** 128 **Pitch (mm):** 0.506–0.510 **Elevation focus (mm):** 50–70 **Sensitivity (dB):** -55.5 – -50.5

C5-2v

**Curved Linear Array** 

**Element number:** 64 **Pitch (mm):** 0.298–0.302 **Elevation focus (mm):** 50–70 **Sensitivity (dB):** -69 – -65